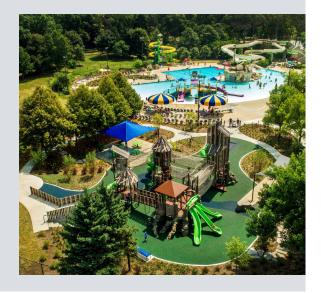

# Turtle Splash Water Park Sponsor NEW

Turtle Splash Water Park is a prime destination for thousands of people over the summer (21,000+ daily admissions in 2022). By sponsoring this popular 5-acre water park, your business will have visibility from mid-July to early August—the busiest season for the Park District. *Turtle Splash Water Park Sponsorships are \$500.* 

Turtle Splash Water Park is located at 129 W. National St., West Chicago.